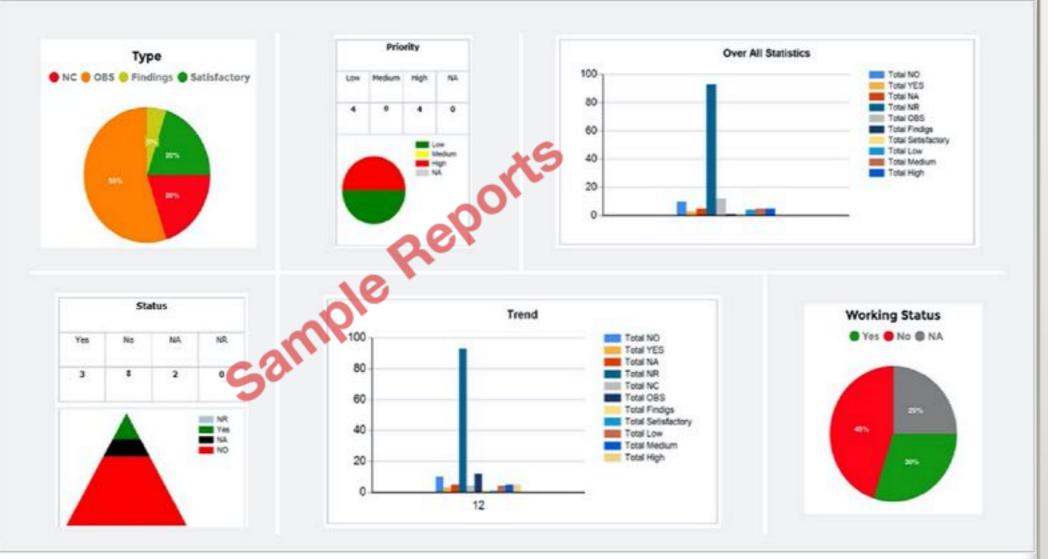

Analytics

22 April 2020 Confidential

### Many other reports

22 April 2020 Confidential Corrective Actions Strong Areas Weak Areas Overall status Overall grading Vessel grading