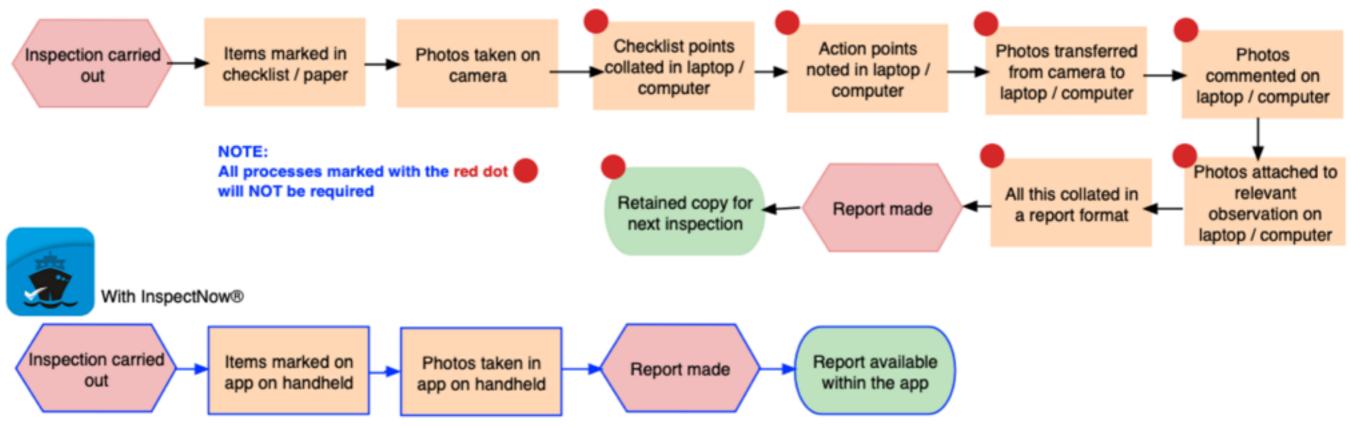

# **Saving Valuable Manhours**

The process of inspection and reporting as we know it.

We estimate about **16 Manhours** saved for Vessel Manager, Auditor, Inspector, Crewing Manager **for every inspection**... anyone using the application