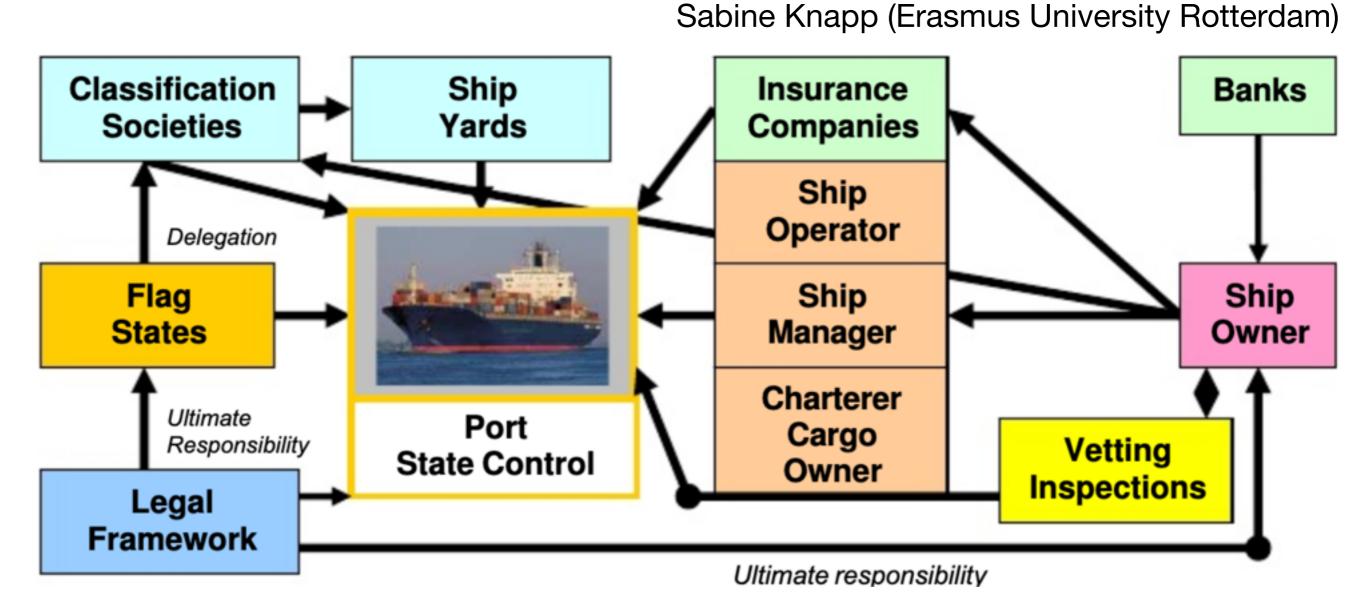

# Some interesting thoughts

The lack of trust in the maritime industry between all the industry organizations and regulators has created an **inspection industry** which is heavily controlled by oil majors in order to limit their liability.